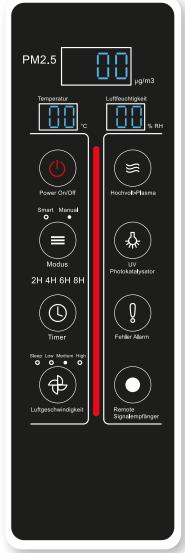

### Smart mode

The control panel displays the Air Quality Index (AQI) and automatically adjusts the airflow rate according to the AQI values of the environment.

# LCD Display Air quality index

On the LCD display of the Aerotronic air purifier, the current air quality is quickly recognizable with the help of a coloured traffic light system.