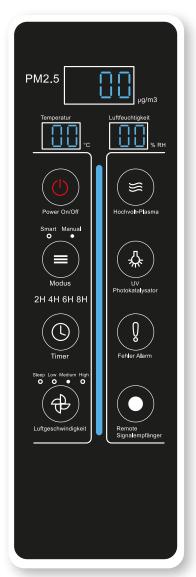

### Smart mode

The control panel displays the Air Quality Index (AQI) and automatically adjusts the airflow rate according to the AQI values of the environment.

# LCD Display Air quality index

On the LCD display of the Aerotronic air purifier, the current air quality is quickly recognizable with the help of a coloured traffic light system.