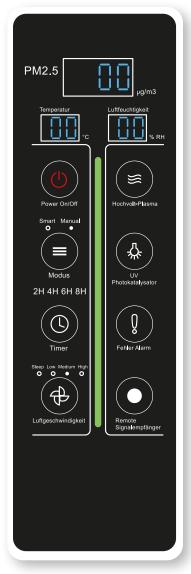

### Smart mode

The control panel displays the Air Quality Index (AQI) and automatically adjusts the airflow rate according to the AQI values of the environment.

# LCD Display Air quality index

On the LCD display of the Aerotronic air purifier, the current air quality is quickly recognizable with the help of a coloured traffic light system.