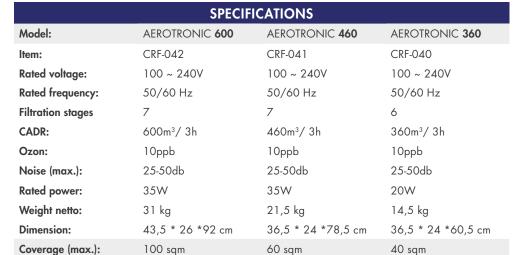

Our pioneering technology of air purification is recommended for hospitals, offices, restaurants, hotels, schools and private homes.

\* 7-Stage filter technology

\*6-Stage for AEROTRONIC 360

Washable filters none expensively consumable parts

Filter accuracy up to 0.001 microns

\* Coverage up to 100 m<sup>2</sup>

\*up to 60 m² for AEROTRONIC 460 and up to  $40 \text{ m}^2$  for AEROTRONIC 360

Medical grade aluminium case