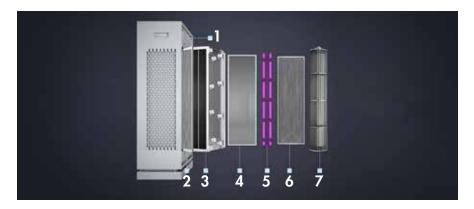

- Build-in high voltage plasma (only included in Aerotronic 460 & 600)
- 2 Primary Filter
- 3 Two-Zone electrostatic ion box
- 5 LED-UV-Lamp
- 6 Photocatalytic net
- 7 Silent carbon filter fan

4 O-zone decomposition network

## 01 The primary filter screen

A stainless steel mesh that filters mainly particles with a size of 10 micrometers and more.

## 02 Two-zone ion field

This filter creates an electric field that destroys harmful particles that could potentially get trapped in our lungs. Such particles can be PM2.5 dust particles, viruses and bacteria. Electrostatic charges caused by high voltage destroy these particles.

## 03 Ozone depletion filter grid

This filter breaks down excess ozone that is harmful to humans. It also eliminates unpleasant odors and keeps the air indoors fresh and clean.

#### **04 LED UV LAMP**

Double ultraviolet wavelength irradiation breaks the RNA and DNA of bacteria and other microorganisms so that they lose their ability to multiply and survive, thus achieving the goal of sterilization.

## 05 Photocatalytic filter

These UV filters can effectively eliminate viruses, bacteria, fungi and other microorganisms harmful to humans. Effectively breaks down volatile organic compounds as well as formaldehyde and toluene.

## 07 Activated carbon filter

This filter is very absorbent and has a large surface area. It is characterized by a fast absorption and desorption rate.

## 06 High-voltage plasma field

In this field, 20,000 to 40,000 volts are generated. This can effectively kill viruses and bacteria. Compared to conventional electrostatic disinfection, this technology is 8 times better.