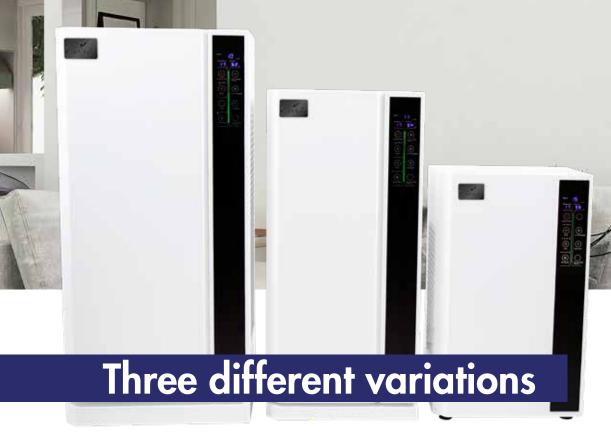

Our pioneering technology of air purification is recommended for hospitals, offices, restaurants, hotels, schools and private homes.

\* 7-Stage filter technology

\*6-Stage for AEROTRONIC 360

Washable filters none expensively consumable parts

Filter accuracy up to 0.001 microns

\* Coverage up to 100 m<sup>2</sup>

\*up to 60 m² for AEROTRONIC 460 and up to  $40 \text{ m}^2$  for AEROTRONIC 360

Medical grade aluminium case