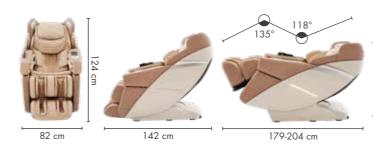

Smartphones that support the NFC function can easily be charged inductively with the charging surface of the AlphaSonic III.

WELLNESS COMFORT FOR YOUR HOME.

| Dimensions upright        | 142 x 82 x 124 cm      |
|---------------------------|------------------------|
| Dimensions reclining      | 179-204 x 82 x 90 x cm |
| Weight                    | 113 kg                 |
| Voltage                   | 220-240V ~ 50/60Hz     |
| Nominal power             | 150 W                  |
| Rated runtime             | 20 minutes             |
| braintronics <sup>®</sup> | 21 minutes             |
| Certificates              | @CEM@X                 |

Width of seating area 53 cm | Width of shoulder area (inside) 58 cm

AVAILABLE COLOURS

Casada International GmbH

3104 Paderborn | Germany

Obermeiers Feld 3

ww.casada.com

V