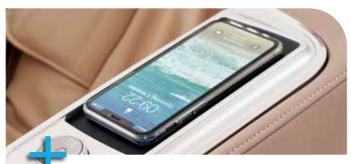

Smartphones that support the NFC function can easily be charged inductively with the charging surface of the AlphaSonic III.

WELLNESS COMFORT FOR YOUR HOME.

| Dimensions upright        | 142 x 82 x 124 cm      |
|---------------------------|------------------------|
| Dimensions reclining      | 179-204 x 82 x 90 x cm |
| Weight                    | 113 kg                 |
| Voltage                   | 220-240V ~ 50/60Hz     |
| Nominal power             | 150 W                  |
| Rated runtime             | 20 minutes             |
| braintronics <sup>®</sup> | 21 minutes             |
| Certificates              | @CEM@X                 |