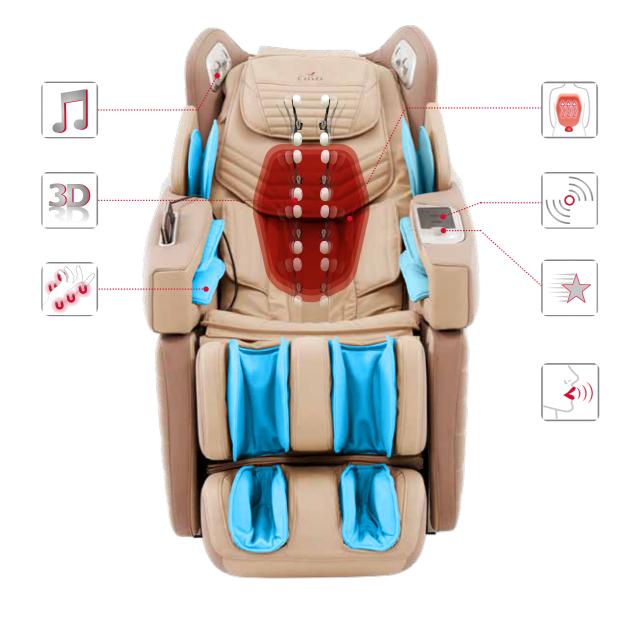

## **RELAXATION THROUGH HEAT SPA**

Thanks to the selectable and soothing heat function, you can relax twice. With the carbon fibers equipped in the backrest, which serve as an infrared heater, the heat is distributed optimally and ensures relaxation of your tense muscles during the massage.

### INTELLIGENT 3D MASSAGE TECHNOLOGY

The 3D massage built into the Alphasonic III allows you to relax at the highest level. The complex and sophisticated massage system gives you the feeling of a real, human hands massage. Feel the depth and efficiency of the massage in the Alphasonic III.

# CALF KNEADING & FOOT REFLEXOLOGY MASSAGE

Calf kneading and foot reflexology massage are also part of the Alphasonic III's repertoire. Using compression massage, the calves are surrounded by airbags and pampe