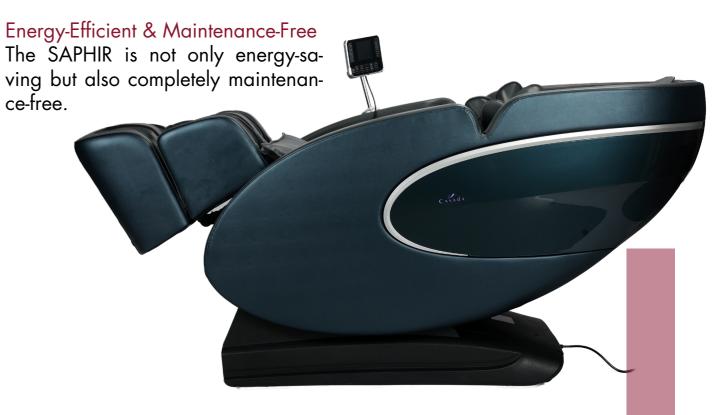

Massage intensity and duration can Premium. Comfortable. Remarkably

Despite its innovative technology and wide range of features, the SAPHIR offers a surprisingly attractive priceperformance ratio. What's more, it's completely maintenance-free. No follow-up costs, no compromises - just pure relaxation at the push of a button. The Casada SAPHIR is designed to provide long-lasting reliability without the need for regular service appointments, spare parts, or technical inspections.